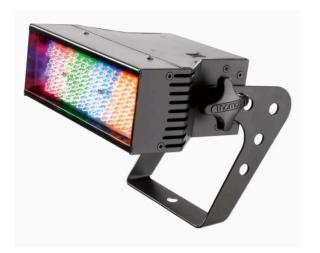

# PixelLine Micro E

### Features

- 174 high intensity red, green and blue LEDs
- Beam angle 20° conical as standard
- Extensive color palette
- Light shaping diffusion lenses available to vary output beam angle