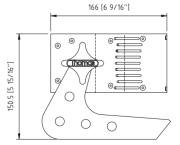

## ACCESSORIES

10° Light Shaping Diffusion kit 20° Light Shaping Diffusion kit 30° Light Shaping Diffusion kit 40° Light Shaping Diffusion kit 60°x1 linear Light Shaping Diffusion kit 1x60° linear Light Shaping Diffusion kit





# PixelLine Micro E

### Features

- 174 high intensity red, green and blue LEDs
- Beam angle 20° conical as standard
- Extensive color palette
- Light shaping diffusion lenses available to vary output beam angle

## **Preset Programming**

- Pre-programmed with 2 overlapping sets of effects, each with 31 patterns
- High frequency strobing up to 28 frames per second (variable up to 10min)
- Programmable offset for synchronizing effects over multiple fixtures
- Provides an alternative projection medium for video manipulation software

## Control

- 4 digit alpha-numeric display indicates fixture address and menu functions
- Features real time readout display
  DMX 512 input and output 5pin XLR standard
- Master/slave capabilities
- Default factory reset (simple 2 button reset)
- RDM ready