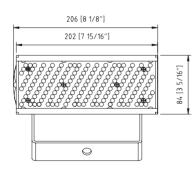

## ACCESSORIES

10° Light Shaping Diffusion kit 20° Light Shaping Diffusion kit 30° Light Shaping Diffusion kit 40° Light Shaping Diffusion kit 60°x1 linear Light Shaping Diffusion kit 1x60° linear Light Shaping Diffusion kit





# PixelLine Micro E

### Features

- 174 high intensity red, green and blue LEDs
- Beam angle 20° conical as standard
- Extensive color palette
- Light shaping diffusion lenses available to vary output beam angle

## **Preset Programming**

- Pre-programmed with 2 overlapping sets of effects, each with 31 patterns
- High frequency strobing up to 28 frames per second (variable up to 10min)
- Programmable offset for synchronizing effects over multiple fixtures
- Provides an alternative projection medium for video manipulation software

## Control

- 4 digit alpha-numeric display indicates fixture address and menu functions
- Features real time readout display
  DMX 512 input and output 5pin XLR standard
- Master/slave capabilities
- Default factory reset (simple 2 button reset)
- RDM rea